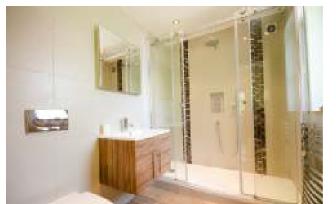

- Double aspect Sitting Room with tilt and slide French windows to terrace
- The kitchen is fully fitted with a range of integrated appliances including Neff double oven and grills, Neff fridge 
  freezer, central island with induction hob. Granite work surfaces with 1 1/2 bowl steel sink. Utility Room with floor and wall units with sink and door 
  to outside. An open arch extends into the double aspect Dining Room
- Main bedroom with en-suite shower room and wardrobe which in turn leads to the plant room. There are two further bedrooms and a stylish bathroom. Access to the Balcony which runs the length of the building, with chrome and glass balustrade

- Marble tiled flooring at ground floor and Oak flooring at first floor with under-floor heating. Solid Oak doors throughout
- Second floor carpeted with two bedrooms and an additional bathroom.
- 10 Year Advantage Guarantee
- Block paved car parking spaces
  - Pretty, landscaped external areas, a part (see plan below) of which is held on a licence from Marlborough Town Council. For further information please contact the agents.