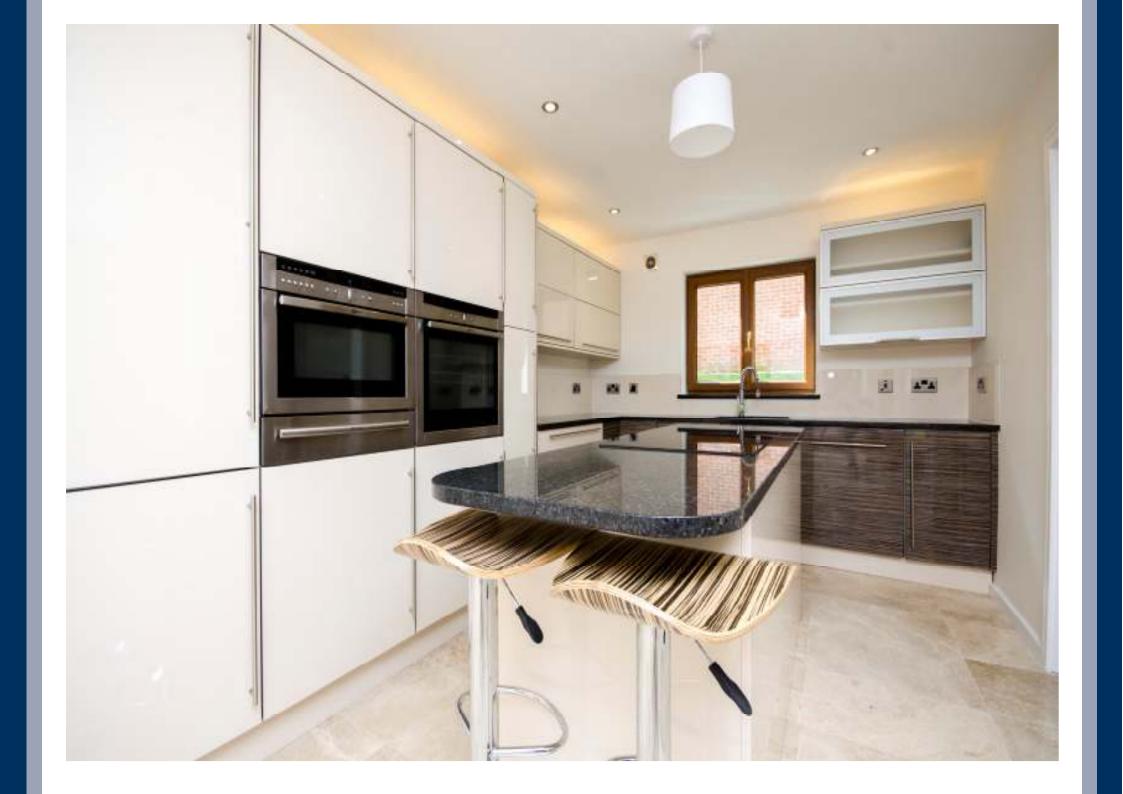

- Double aspect Sitting Room with tilt and slide French windows to terrace
- The kitchen is fully fitted with a range of integrated appliances including Neff double oven and grills, Neff fridge 
  freezer, central island with induction hob. Granite work surfaces with 1 1/2 bowl steel sink. Utility Room with floor and wall units with sink and door 
  to outside. An open arch extends into the double aspect Dining Room
- Main bedroom with en-suite shower room and wardrobe which in turn leads to the plant room. There are two further bedrooms and a stylish bathroom. Access to the Balcony which runs the length of the building, with chrome and glass balustrade