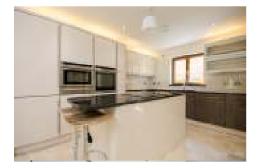

- Double aspect Sitting Room with tilt and slide French windows to terrace
- The kitchen is fully fitted with a range of integrated appliances including Neff double oven and grills, Neff fridge 
  freezer, central island with induction hob. Granite work surfaces with 1 1/2 bowl steel sink. Utility Room with floor and wall units with sink and door 
  to outside. An open arch extends into the double aspect Dining Room
- Main bedroom with en-suite shower room and wardrobe which in turn leads to the plant room. There are two further bedrooms and a stylish bathroom. Access to the Balcony which runs the length of the building, with chrome and glass balustrade