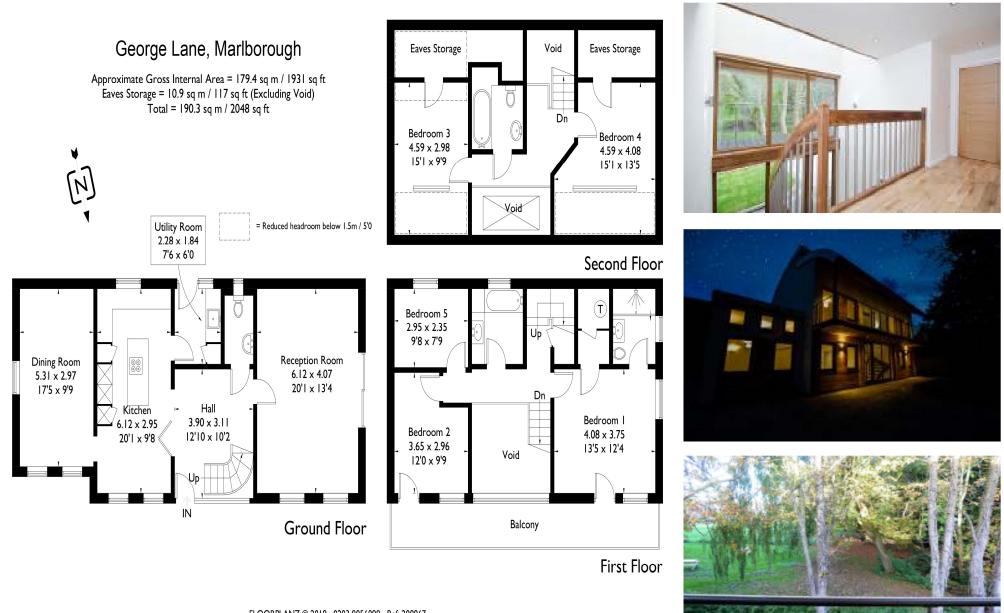

### Description

Culvermead, completed in 2018, is of timber frame and block construction with rendered and Cedar clad elevations under

an exquisite barrel roof and was designed to create light and bright contemporary living space. Features include marble tiled flooring with under-floor heating provided by the eco friendly air source heat pump. The modern accommodation offers excellent family space which could still be altered to suit, subject to the relevant consents. This fabulous property offers the following features:

- Set in the heart of Marlborough with pedestrian access through to the High Street. Views across Coopers Meadow and Marlborough roof tops
- Double height reception hall with curved Beech staircase with chrome banisters and galleried landing all give a dramatic entrance.

- Double aspect Sitting Room with tilt and slide French windows to terrace
- The kitchen is fully fitted with a range of integrated appliances including Neff double oven and grills, Neff fridge 
  freezer, central island with induction hob. Granite work surfaces with 1 1/2 bowl steel sink. Utility Room with floor and wall units with sink and door 
  to outside. An open arch extends into the double aspect Dining Room
- Main bedroom with en-suite shower room and wardrobe which in turn leads to the plant room. There are two further bedrooms and a stylish bathroom. Access to the Balcony which runs the length of the building, with chrome and glass balustrade

- Marble tiled flooring at ground floor and Oak flooring at first floor with under-floor heating. Solid Oak doors throughout
- Second floor carpeted with two bedrooms and an additional bathroom.
- 10 Year Advantage Guarantee
- Block paved car parking spaces
  - Pretty, landscaped external areas, a part (see plan below) of which is held on a licence from Marlborough Town Council. For further information please contact the agents.

FLOORPLANZ © 2018 0203 9056099 Ref: 208867 This plan is for layout guidance only. Drawn in accordance with RICS guidelines. Not drawn to scale unless stated. Windows & door openings are approximate. Whilst every care is taken in the preparation of this plan, please check all dimensions, shapes & compass bearings before making any decisions reliant upon them.