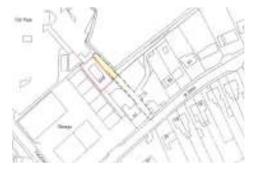

- Marble tiled flooring at ground floor and Oak flooring at first floor with under-floor heating. Solid Oak doors throughout
- Second floor carpeted with two bedrooms and an additional bathroom.
- 10 Year Advantage Guarantee
- Block paved car parking spaces
  - Pretty, landscaped external areas, a part (see plan below) of which is held on a licence from Marlborough Town Council. For further information please contact the agents.