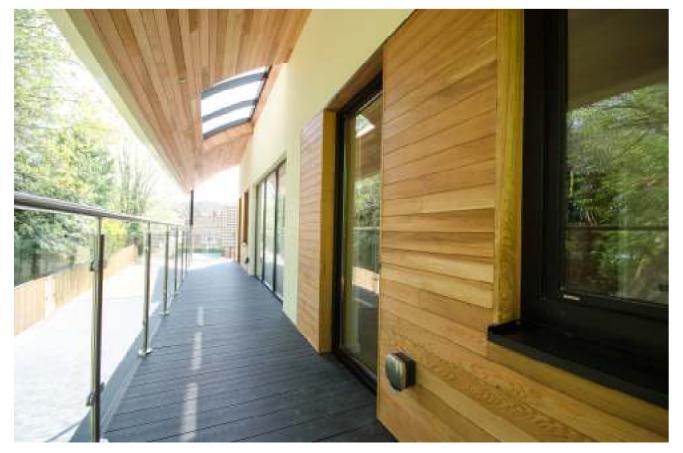

- Double aspect Sitting Room with tilt and slide French windows to terrace
- The kitchen is fully fitted with a range of integrated appliances including Neff double oven and grills, Neff fridge 
  freezer, central island with induction hob. Granite work surfaces with 1 1/2 bowl steel sink. Utility Room with floor and wall units with sink and door 
  to outside. An open arch extends into the double aspect Dining Room
- Main bedroom with en-suite shower room and wardrobe which in turn leads to the plant room. There are two further bedrooms and a stylish bathroom. Access to the Balcony which runs the length of the building, with chrome and glass balustrade