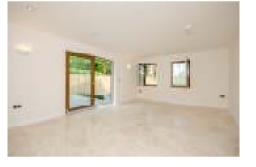

- Double aspect Sitting Room with tilt and slide French windows to terrace
- The kitchen is fully fitted with a range of integrated appliances including Neff double oven and grills, Neff fridge 
  freezer, central island with induction hob. Granite work surfaces with 1 1/2 bowl steel sink. Utility Room with floor and wall units with sink and door 
  to outside. An open arch extends into the double aspect Dining Room
- Main bedroom with en-suite shower room and wardrobe which in turn leads to the plant room. There are two further bedrooms and a stylish bathroom. Access to the Balcony which runs the length of the building, with chrome and glass balustrade