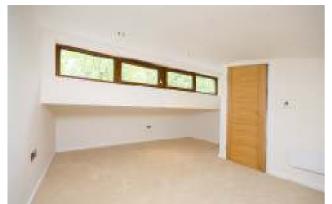

- Double aspect Sitting Room with tilt and slide French windows to terrace
- The kitchen is fully fitted with a range of integrated appliances including Neff double oven and grills, Neff fridge 
  freezer, central island with induction hob. Granite work surfaces with 1 1/2 bowl steel sink. Utility Room with floor and wall units with sink and door 
  to outside. An open arch extends into the double aspect Dining Room
- Main bedroom with en-suite shower room and wardrobe which in turn leads to the plant room. There are two further bedrooms and a stylish bathroom. Access to the Balcony which runs the length of the building, with chrome and glass balustrade