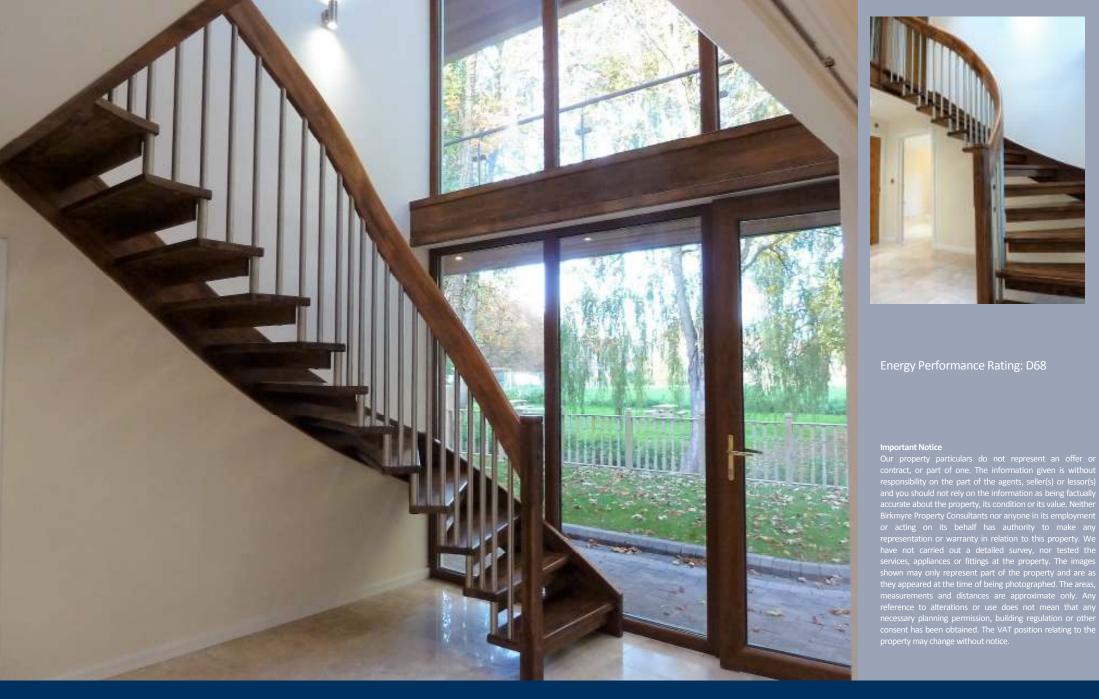

- Set in the heart of Marlborough with pedestrian access through to the High Street. Views across Coopers Meadow and Marlborough roof tops
- Double height reception hall with curved Beech staircase with chrome banisters and galleried landing all give a dramatic entrance.